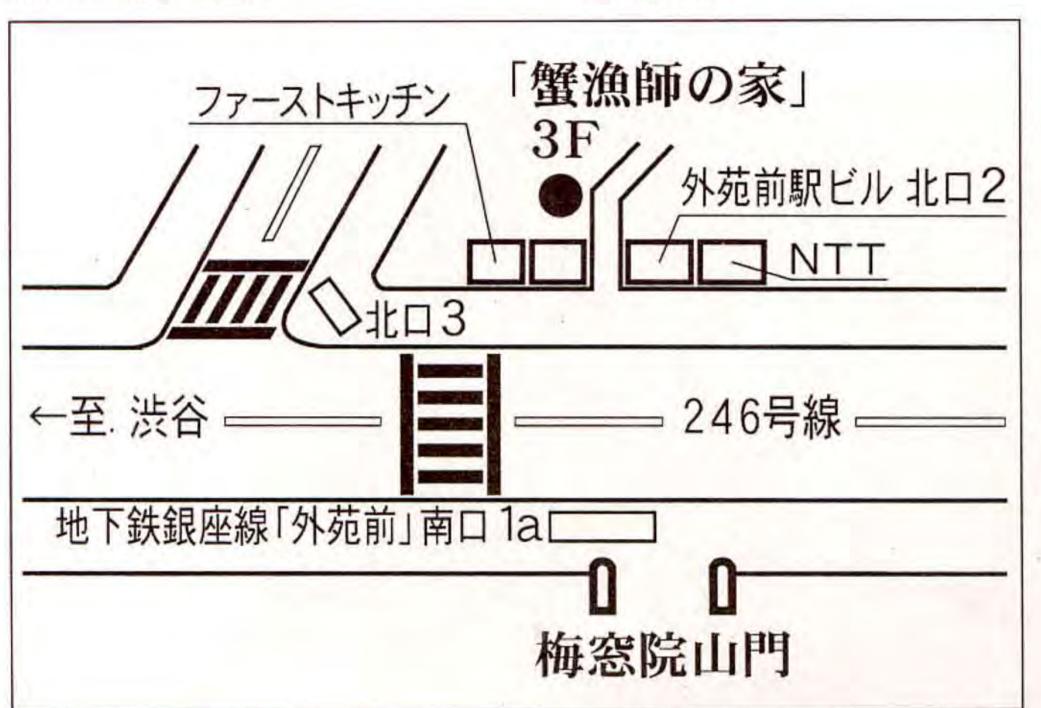

4

場所 青山スカイビル3F TEL03-3470-0773 梅窓院より、246号線を渡り、 ファーストキッチン右隣のビ ルを左折。左側2軒目のビル 3F。徒歩2分。

営業時間

平日 11:30~14:30 17:30~24:00

土曜日11:30~22:00

日祝休み

お寺にお参りになられた時に寄ってみたいところ、 入ってみたいお店などございましたら、お知らせ下 さい。「青山散歩道」で紹介させていただきます。