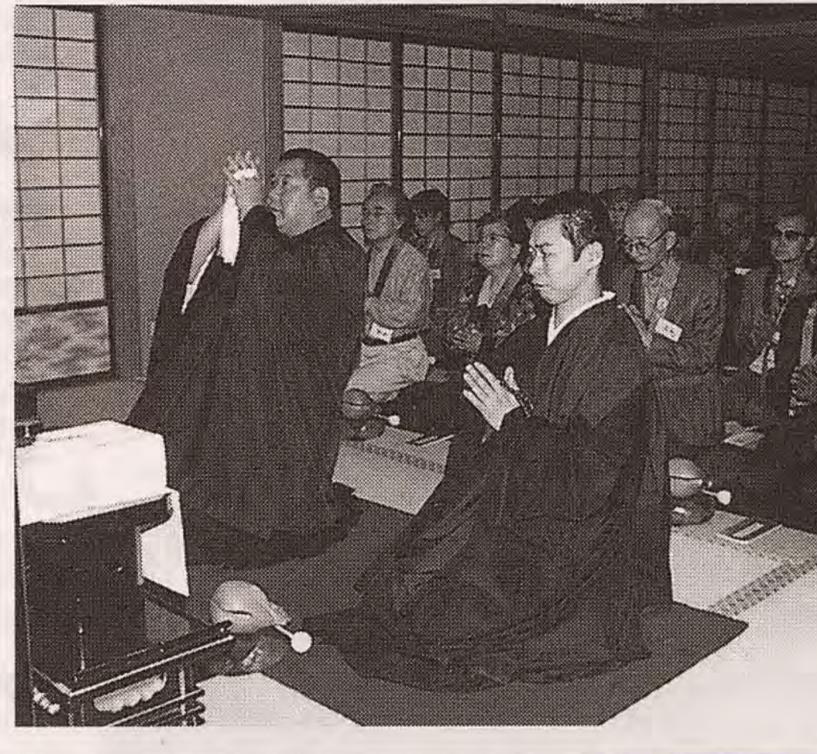

(仏教研究所)

法然上人

の説人

皆様お誘

開催する事となり

今回は、

おあっの

傅通院

**秋讃歌** 

行事 花巻組 正教 上人 全三回

金)

法話の 今年で六年 「念仏

会・彼岸会・灌仏 御忌会・涅槃 児きま<sub>し</sub> 回の連続法話 した。

文化講演会

講師・ 五月二 「死ぬまでは、 作家 一十七日 寺内大吉氏 生きている 祖師堂にて

講演会」を 人をお招き 著名