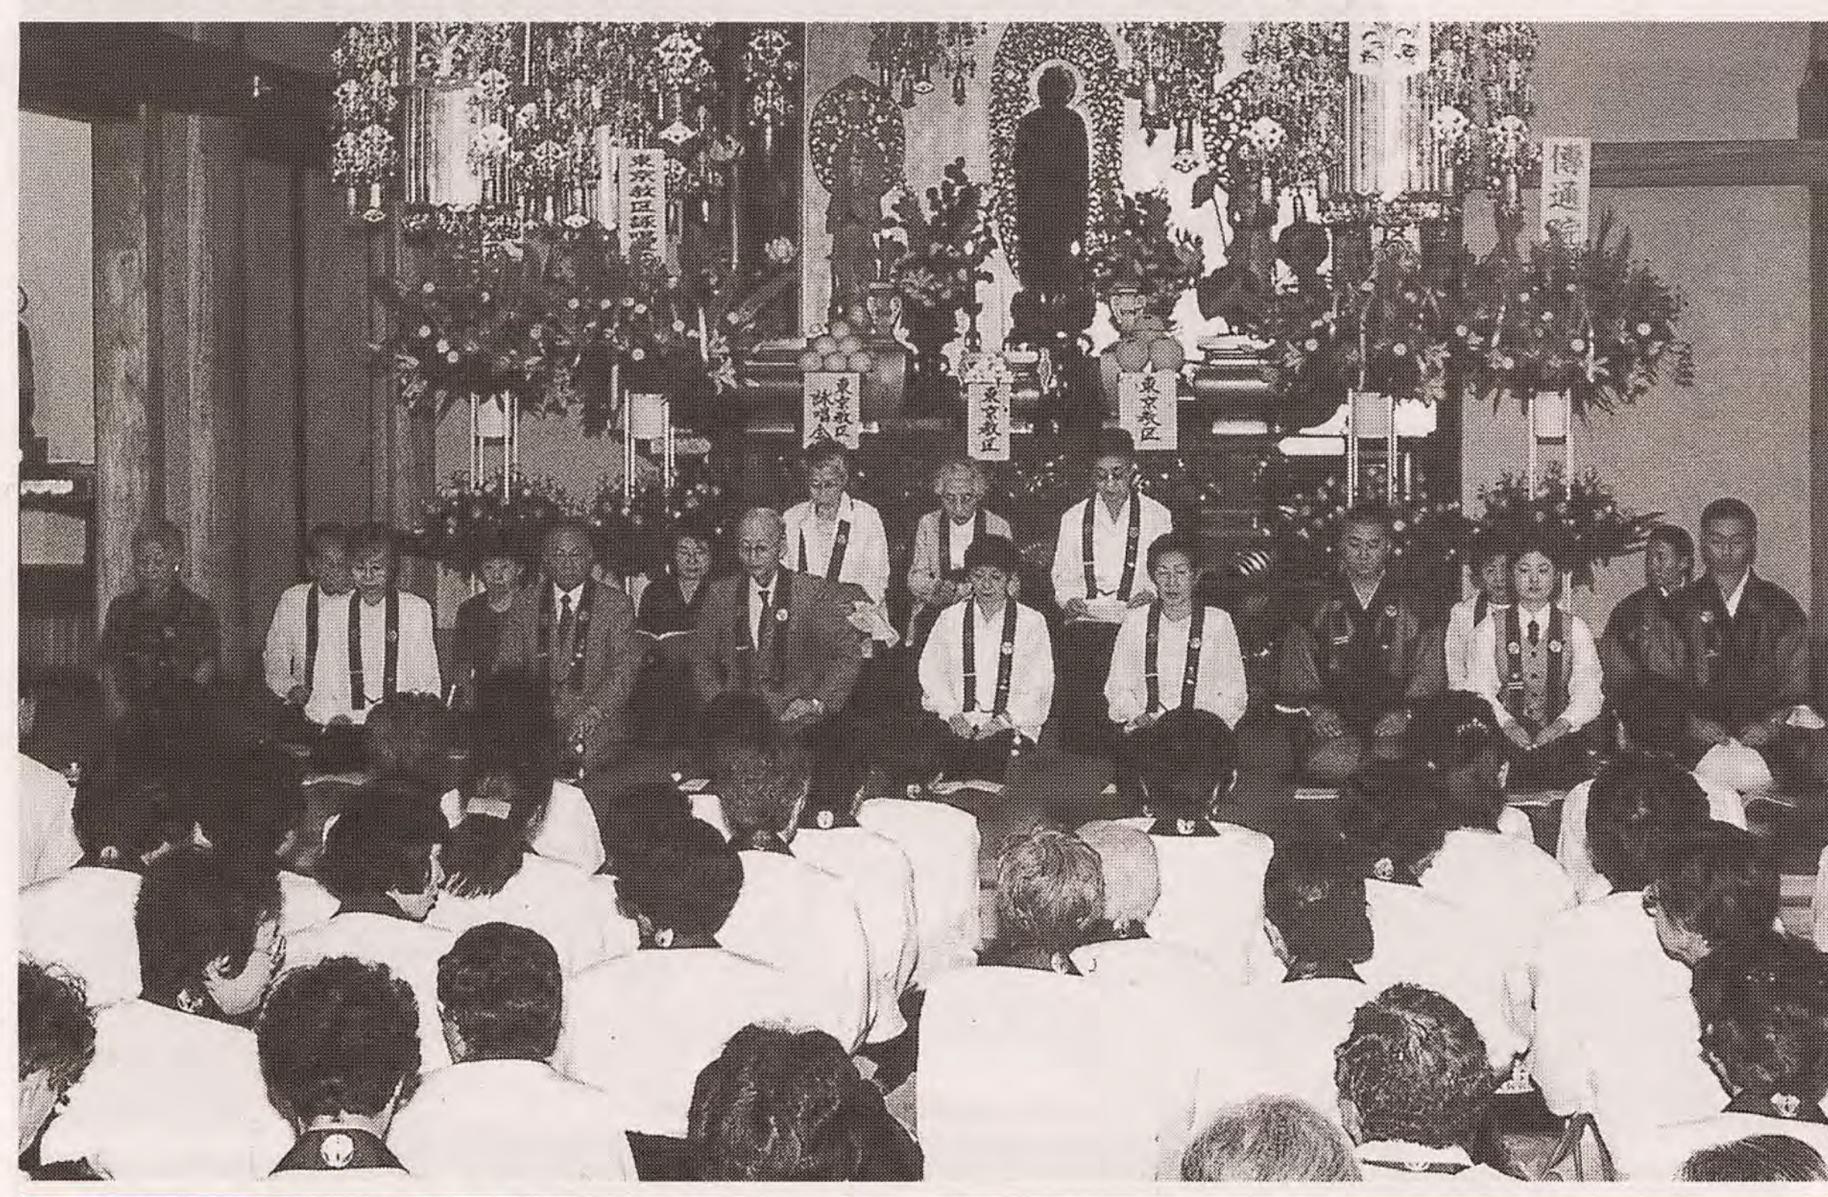

(仏教研究所)

法然上人

の説人

皆様お誘

開催する事となり

今回は、

おあっの

傅通院

**秋讃歌** 

行事 花巻組 正教 上人 全三回

金)

法話の 今年で六年 「念仏

会・彼岸会・灌仏 御忌会・涅槃 児きま<sub>し</sub> 回の連続法話 した。

文化講演会

講師・ 五月二 「死ぬまでは、 作家 一十七日 寺内大吉氏 生きている 祖師堂にて

講演会」を 人をお招き 著名